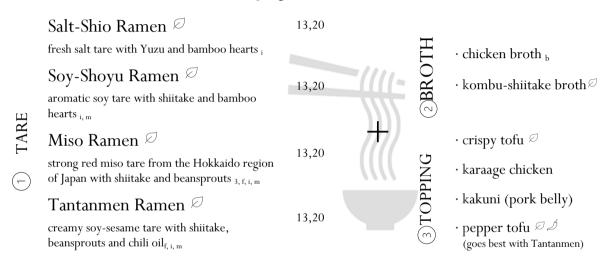

### **RAMEN**

All of our Ramen come with ramen noodles, spring onions and nori

| Extra Toppings                                              |                      |                                                    |              |                                                        |   |              |
|-------------------------------------------------------------|----------------------|----------------------------------------------------|--------------|--------------------------------------------------------|---|--------------|
| crispy tofu m<br>pepper tofu m<br>kaedama — extra noodles i | 2,00<br>2,00<br>2,00 | kakuni (pork belly) $_{m,i}$ marinated eg $_{a,i}$ | 3,00<br>1,80 | karaage chicken $_{m,i}$ chili-garlic paste $_{\rm f}$ | Þ | 3,00<br>0,60 |